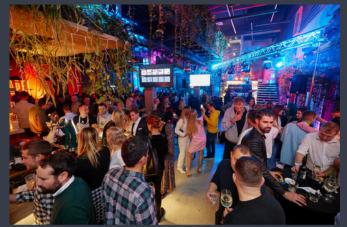

### **WESPA SPACES**

200m2 **AMPHITHEATER SOUND SYSTEM 3 FIXED TVs** 

POSSIBLE PRIVATE RENTAL OF THE ENTIRE LOBBY AREA AND PAPEL **RESTAURANT - PRICE ON REQUEST** 

10-500+

**PRICE** 160€ / h + PDV