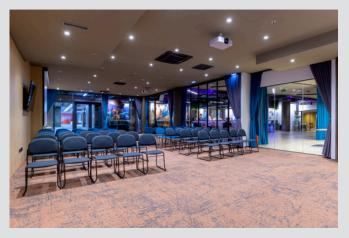

### **WESPA SPACES**

200m2 **AMPHITHEATER SOUND SYSTEM 3 FIXED TVs** 

POSSIBLE PRIVATE RENTAL OF THE ENTIRE LOBBY AREA AND PAPEL **RESTAURANT - PRICE ON REQUEST** 

10-500+

**PRICE** 160€ / h + PDV