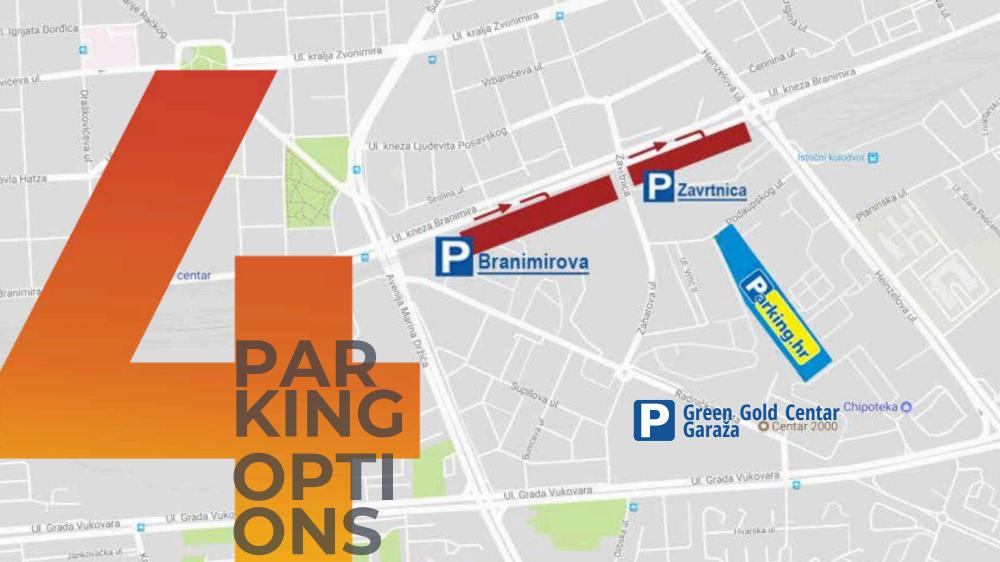

**Wespa Spaces** is located in the core of Zavrtnica Business Center. Access is possible through the main entrance (ramp) direction Zavrtnica or via entrance from Heinzelova Street.

3 parking options are available nearby.