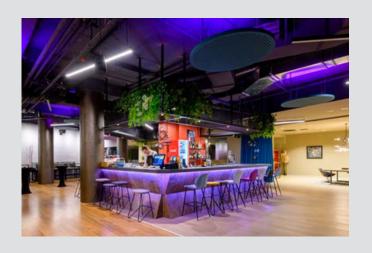

#### **WESPA BUSINESS & LOUNGE**

Green Gold Centar | Radnička

### ENTER

170m2
2 PROJEKTORA
SOUND SYSTEM
2 FIXED TVs
3 PART DIVISION POSSIBILITY

WESPA BUSINESS &LOUNGE

SCHOOL SET UP THEATER SET UP

60

150

**U-SET UP** 

30

WORKING GROUPS SET UP

30 (6x5)

**PRICE** 

113 - 180€/h + PDV