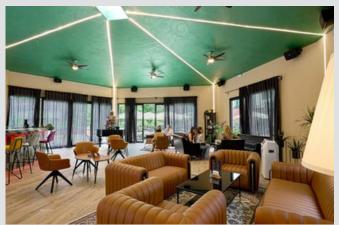

SOUND SYSTEM
2 FIXED TVs
3 PART DIVISION POSSIBILITY

WESPA BUSINESS &LOUNGE



SCHOOL SET UP THEATER SET UP

60

150

**U-SET UP** 

30

WORKING GROUPS SET UP



30 (6x5)

**PRICE** 

113 - 180€/h + PDV



## SHIFT

110m2 2 PROJECTORS & SCREENS 2 FIXED TVs WESPA BUSINESS &LOUNGE



SCHOOL SETTING

\*\* \*\*

30

**U-SETTING** 

30

**CINEMA SETTING** 

65-70

**WORKING GROUPS SETTING** 



30 (6x5)

**PRICE** 120€ / h + PDV



### ESCAPE

WESPA BUSINESS &LOUNGE

43m2 PROJECTORS & SCREENS



SCHOOL SET UP

THEATER SET UP

\*\* \*\*

18



30

WORKING GROUPS SET UP



16

**PRICE** 57€ / h + PDV



### CONNECT

### WESPA BUSINESS &LOUNGE

LUXURY MEETING ROOM WITH PRIVATE TOILET 26m2 TV





10-12

**PRICE** 49€ / h + PDV









10-400+

**SOUND SYSTEM** 

**PRICE** 1.330€ / 3h + PDV









**SOUND SYSTEM** 

**PRICE** 800€ / 3h + PDV



- Wespa Spaces
  Zavrtnica
- Wespa Business & Lounge Green Gold Centar



### HOW TO REACH US



**Wespa Business & Lounge** is located on the -1st floor of Green Gold Center. Possible entrances are through:

- the park in the midpoint of the Center (next to Orlando Gym) the Center's main entrance (by escalator or elevator to 1)
- the garage by elevator to -1

**Wespa Spaces** is located in the core of Zavrtnica Business Center. Access is possible through the main entrance (ramp) direction Zavrtnica or via entrance from Heinzelova Street.

3 parking options are available nearby.