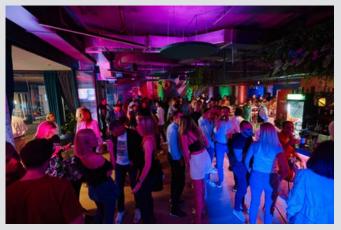

### **WESPA SPACES**

200m2 **AMPHITHEATER SOUND SYSTEM 3 FIXED TVs** 

POSSIBLE PRIVATE RENTAL OF THE ENTIRE LOBBY AREA AND PAPEL **RESTAURANT - PRICE ON REQUEST** 

10-500+

**PRICE** 160€ / h + PDV