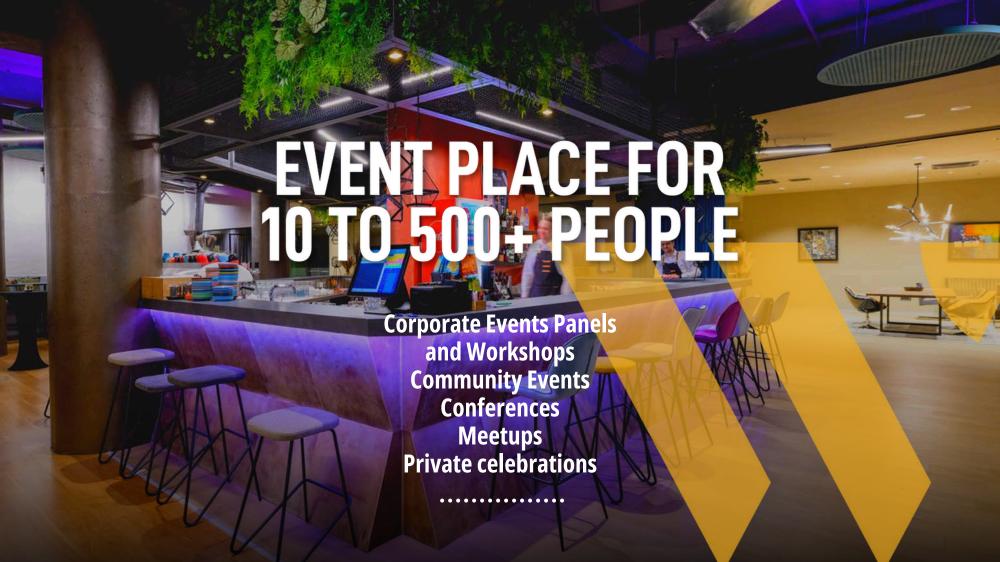

### **WESPA SPACES**

200m2 **AMPHITHEATER SOUND SYSTEM 3 FIXED TVs** 

POSSIBLE PRIVATE RENTAL OF THE ENTIRE LOBBY AREA AND PAPEL **RESTAURANT - PRICE ON REQUEST** 

10-500+

**PRICE** 160€ / h + PDV