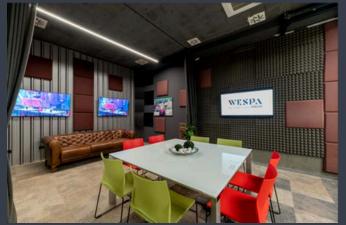

### CONNECT

### WESPA BUSINESS &LOUNGE

LUXURY MEETING ROOM WITH PRIVATE TOILET 26m2 TV

10-12

**PRICE** 49€ / h + PDV

10-400+

**SOUND SYSTEM** 

**PRICE** 1.330€ / 3h + PDV

**SOUND SYSTEM** 