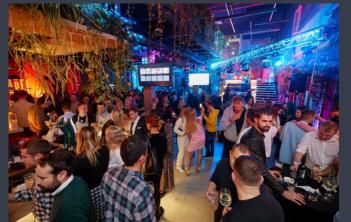

### **WESPA SPACES**

200m2 **AMPHITHEATER SOUND SYSTEM 3 FIXED TVs** 

POSSIBLE PRIVATE RENTAL OF THE ENTIRE LOBBY AREA AND PAPEL **RESTAURANT - PRICE ON REQUEST** 

10-500+

**PRICE** 160€ / h + PDV