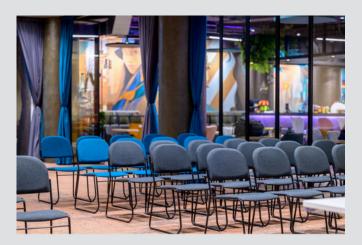

### **WESPA SPACES**

200m2 **AMPHITHEATER SOUND SYSTEM 3 FIXED TVs** 

POSSIBLE PRIVATE RENTAL OF THE ENTIRE LOBBY AREA AND PAPEL **RESTAURANT - PRICE ON REQUEST** 

10-500+

**PRICE** 160€ / h + PDV