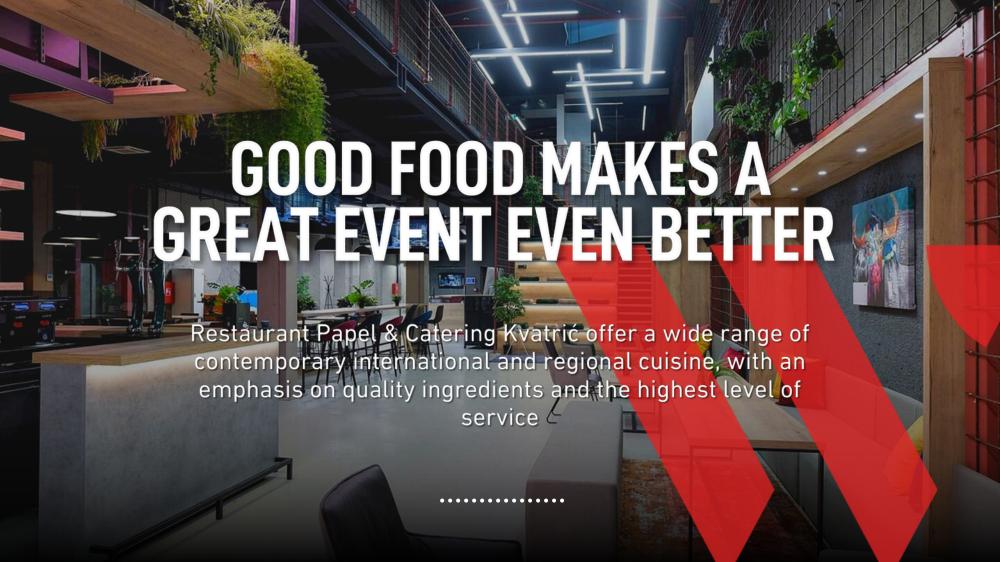

### **WESPA SPACES**

200m2 **AMPHITHEATER SOUND SYSTEM 3 FIXED TVs** 

POSSIBLE PRIVATE RENTAL OF THE ENTIRE LOBBY AREA AND PAPEL **RESTAURANT - PRICE ON REQUEST** 

10-500+

**PRICE** 160€ / h + PDV